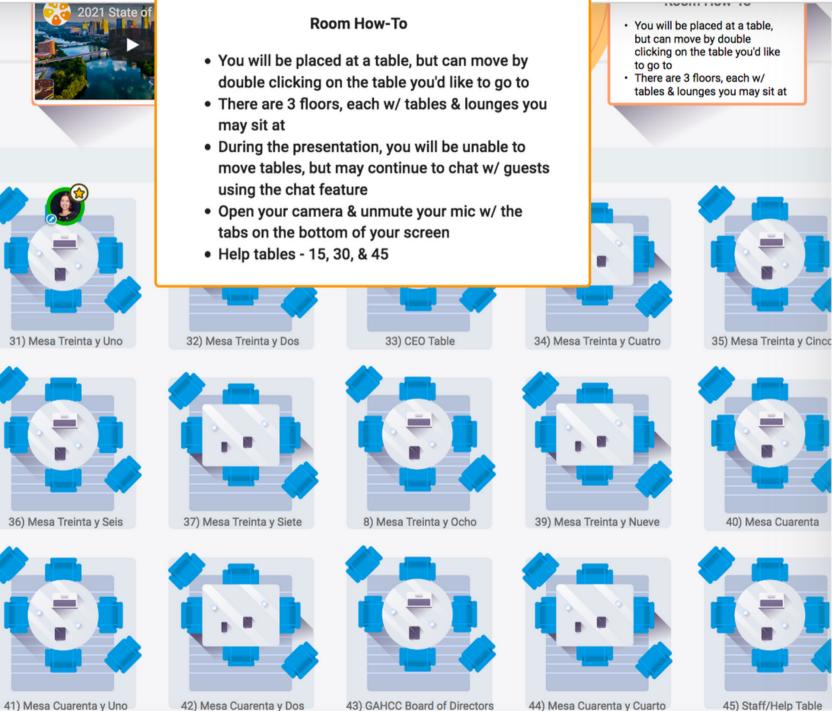

### Room How-To

- You will be placed at a table, but can move by double clicking on the table you'd like to go to
- There are 3 floors, each w/ tables & lounges you may sit at

19) Heartland Solutions

24) Capital Metro

### **Room How-To** You will be placed at a table, but can move by double clicking on the table you'd like to go to There are 3 floors, each w/ tables & lounges you may sit at 19) Heartland Solutions 20) Wells Fargo 24) Capital Metro 25) BancorpSouth Bank VIP Lounde